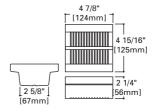

10 ft. Cord 60W Max.

LV501 120 24 24V Electronic Power Supply

Finish:

Plug-In; 120V in/24V out 10 ft. Cord 60W Max.

White (P), Black (MB)

Canopy style 150 watt electronic power supply available with 12 volt or 24 volt output. Output is overload and short circuit protected with auto reset. Use with Linea surface channel to start a run. Can be used between discrete lengths of surface channel. Requires optional TB206 Terminal Block (purchased separately) if center feeding track.

LV502 120 12 12V Electronic Power Supply

Canopy 150 VA; 120V in/12V out

150W Maximum White (P), Black (MB)

Finish: LV502 120 24 24V Electronic Power Supply

Canopy 150 VA; 120V in/24V out

150W Maximum

Finish: White (P), Black (MB)